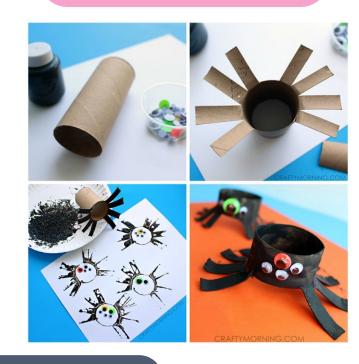

## Monday & Tuesday Activities

Listen to Mrs Mason read the story
'Walter's Wonderful Web'

You could make your own spider using a cardboard tube. You will have to use your very careful cutting skills.

Use your spider to make as a template to make a spider picture.