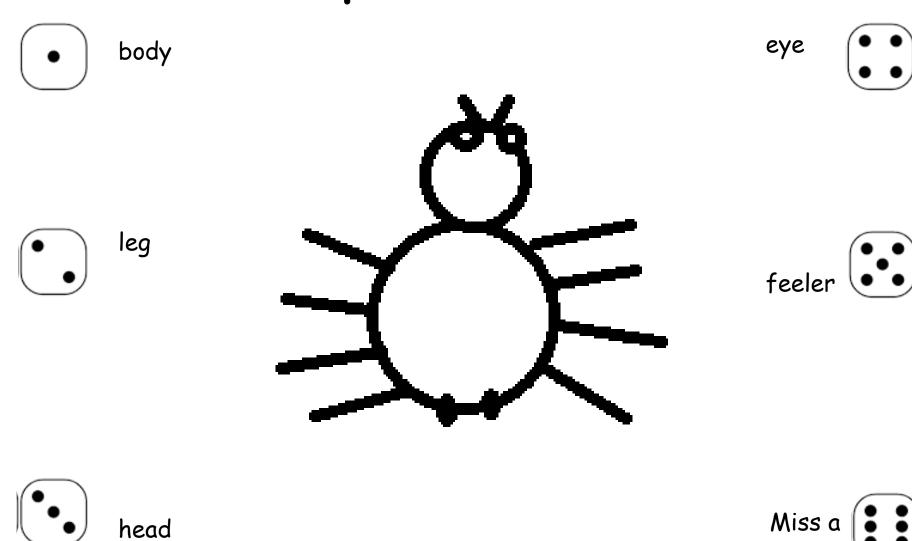

## Spider Drive

Have you ever played the game beetle drive? This is the same but with the parts of a spider.

All you need is a dice, a pencil and some paper.

Role the dice and look at which parts of the spider you can draw. The winner is the first to draw a complete spider.

Use the attached sheet to help with your game.

Have fun!

## Spider drive!

turn!